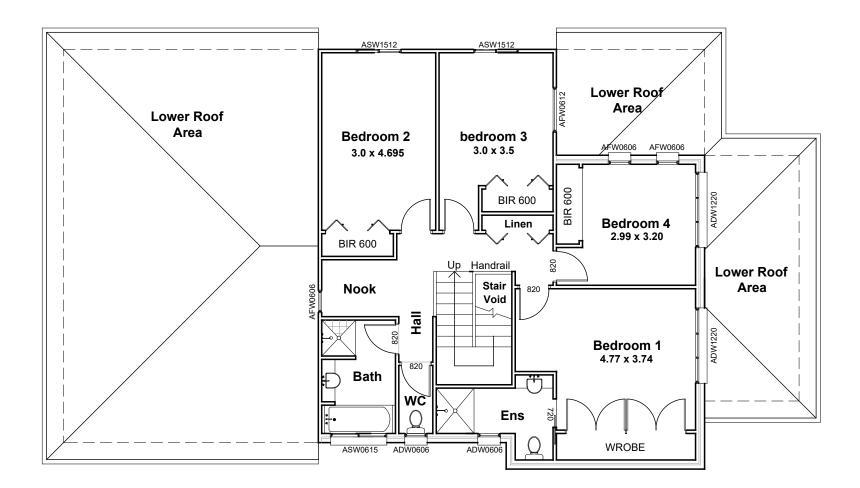

**Proposed First Floor Plan** 

| Sheet No: |
|-----------|
| 02/06     |
|           |

| Issue:     | The Waterg | um       |
|------------|------------|----------|
| Amendment: |            | um       |
|            | Plan No:   | Scale:   |
|            | Date:      | For:     |
|            | Drawn:     | Address: |
|            | Design:    |          |