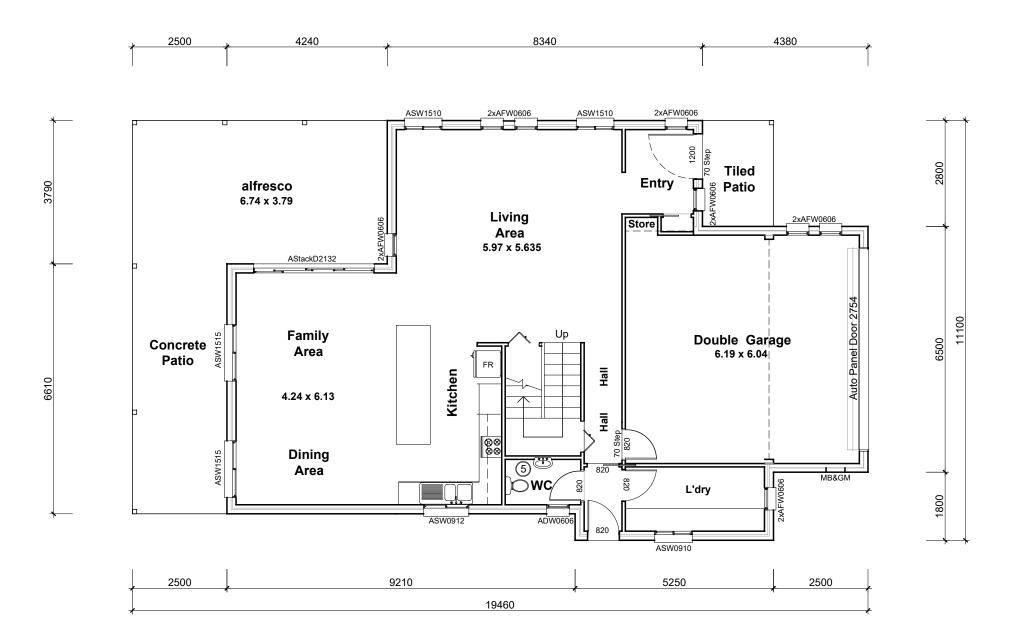

Proposed Ground Floor Plan

| ssue:      | The Waters | um mark 1 for '  |  |
|------------|------------|------------------|--|
| Amendment: |            | gum mark 1 for ' |  |
|            | Plan No:   | Scale:           |  |
|            | Date:      | For:             |  |
|            | Drawn:     | Address:         |  |
|            | Design:    |                  |  |

## r 13.5m frontage

Sheet No:

|         | Issue: | The Watergum |          |
|---------|--------|--------------|----------|
|         |        | Plan No:     | Scale:   |
|         |        | Date:        | For:     |
| or Plan |        | Drawn:       | Address: |
|         |        | Design:      |          |